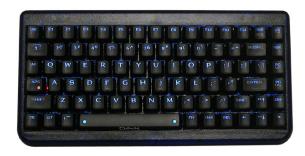

## **Key Features:**

- Backlit, blue LED lights
- Bottom Pan: .062" thick diamond plate aluminum bottom pan for strength
- Sublimated negative printed character that cannot chip off. Sublimated process drives the ink into the polyester plastic keycaps at 525F. The characters are not just "painted" on the surface.
- 240 character per second typing rate.

## **Mechanical:**

- Number of keys: 82
- 50 million cycle switches, gold cross point contacts
- 200,000 hour (22 years) LED life